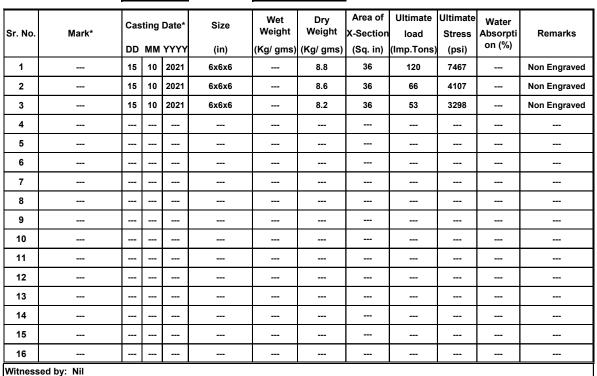

Brig. Saeed Ahmed Malik, SI (M), (R) (Resident Engineer)

H&TE Div., Nespak (Pvt.) Ltd. Lahore. Metropolitan Corporation Lahore (MCL Projects)

Project: Rehabilitation of PCC, Sewerage, Nallah and De-Silting at Chung Near Shabab Studio, Allama Iqbal

Zone MC, Lahore.

Our Ref. No. CL/CED/ 6482

26-11-21 Dated:

**Test Specification** BS 1881-116)

Your Ref. No. 4084/103/BSAM/104/544 Dated: 04-11-21

### **COMPRESSION TEST REPORT**

Concrete Cubes/Concrete Cylinders/Bricks/Cores/Tuff Tiles/Pavers

Specimens received on: 24-11-21 Tested on: 25-11-21 in dry/wet condition

| Sr. No. | Mark*      |    | _  | Date* | Size<br>(in) | Wet<br>Weight | Dry<br>Weight<br>(Kg/ gms) | Area of<br>X-Section<br>(Sq. in) | l  | Ultimate<br>Stress<br>(psi) | Water<br>Absorpti<br>on (%) | Remarks      |
|---------|------------|----|----|-------|--------------|---------------|----------------------------|----------------------------------|----|-----------------------------|-----------------------------|--------------|
| 1       |            | 16 | 10 | 2021  | 6x6x6        |               | 8.6                        | 36                               | 81 | 5040                        |                             | Non Engraved |
| 2       |            | 16 | 10 | 2021  | 6x6x6        |               | 8.4                        | 36                               | 70 | 4356                        |                             | Non Engraved |
| 3       |            | 16 | 10 | 2021  | 6x6x6        |               | 8.4                        | 36                               | 72 | 4480                        |                             | Non Engraved |
| 4       |            |    |    |       |              |               |                            |                                  |    |                             |                             |              |
| 5       |            |    | -  |       | -            |               | -                          |                                  |    | -                           |                             |              |
| 6       |            |    | 1  |       | -            |               | -                          |                                  |    | 1                           |                             |              |
| 7       |            |    |    |       |              |               |                            |                                  |    |                             |                             |              |
| 8       |            |    |    |       |              |               |                            |                                  |    |                             |                             |              |
| 9       |            |    |    |       |              |               |                            |                                  |    |                             |                             |              |
| 10      |            |    |    |       |              |               |                            |                                  |    |                             |                             |              |
| 11      |            |    |    |       |              |               |                            |                                  |    |                             |                             |              |
| 12      |            |    |    |       |              |               |                            |                                  |    |                             |                             |              |
| 13      |            |    |    |       |              |               |                            |                                  |    |                             |                             |              |
| 14      |            |    |    |       |              |               |                            |                                  |    |                             |                             |              |
| 15      |            |    |    |       |              |               |                            |                                  |    |                             |                             |              |
| 16      |            |    |    |       |              |               |                            |                                  |    |                             |                             |              |
| Witness | ed by: Nil |    |    |       |              | •             |                            | •                                | •  |                             | •                           |              |